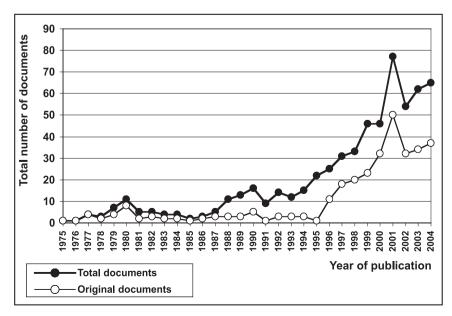

#### **RESULTS**

During the study period, a total of 606 documents signed by physicians associated with emergency medical services or departments were published, representing a yearly average of 20.2 articles and showing a clear pattern of upward progression, especially from 1995 onwards (Figure 1).

Figure 1. Number of documents published annually by emergency physicians.

a hospital background. In two thirds of the documents, the emergency physicians had signed and stated that they belonged to an independent emergency department. In the remaining third of the documents the department depended on other departments, specially intensive care and internal medicine. Of the 23 international collaborations established, 14 were with the United States, 4 with France, 2 with the United Kingdom, 2 with Germany and 1 with Argentina.