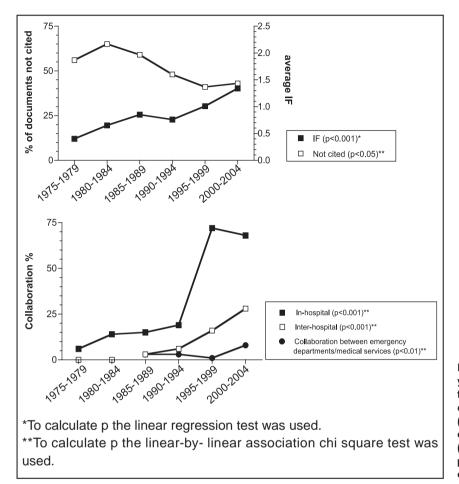

Catalonia, Andalusia and the autonomous community of Madrid in this order, were the regions with greatest scientific production (Table 2). This was demonstrated both in the number of documents as well as in the accumulated impact factor (IF), although, when adjusted according to socioeconomic indicators (population, GDP), Cantabria and the autonomous community of La Rioja also figured among the top three autonomous communities with better scores for some indicators. Twenty-eight documents were the result of collaborations between different emergency departments and, consequently, the authors included emergency physicians from different medical centres other than that of the first emergency physician who signed the document. The additional medical centres were from Andalusia (n=23), Catalonia (n=11), the autonomous community of Madrid (n=2), the autonomous community of Valencia (n=2), the Basque Country (n=2) and Navarre (n=1). The mean IF of the documents was 1.11 and the number of documents that had never been cited was 45.0%. The Balearic Islands and the Basque Country, respectively, were the leading autonomous communities in these indicators. These indicators have improved significantly over the whole period from 1974-2004 and similarly, the rate of in-hospital and outhospital/national and international collaboration has also risen and reached averages of 57%, 19% and 4%, respectively (Figure 2).