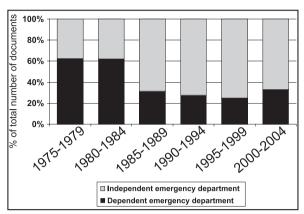

Figure 1. Number of documents published annually by emergency physicians.

a hospital background. In two thirds of the documents, the emergency physicians had signed and stated that they belonged to an independent emergency department. In the remaining third of the documents the department depended on other departments, specially intensive care and internal medicine. Of the 23 international collaborations established, 14 were with the United States, 4 with France, 2 with the United Kingdom, 2 with Germany and 1 with Argentina.